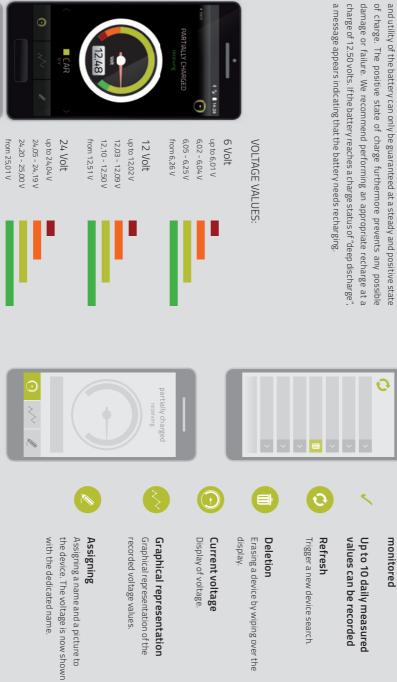

## **OPERATING INSTRUCTIONS**

**APP FUNCTION** 

Up to 10 devices can be

and utility of the battery can only be guaranteed at a steady and positive state You've always got an eye on your battery with Battery-Guard. The full capacity