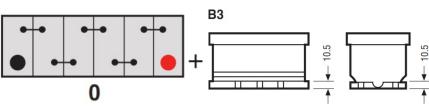

of COVID-19 lockdown measures, this product may be supplied without a state of charge indicator and not conform to the level of roll over protection advertised. Product performance and quality are not affected by this. Please check battery labels for specification details.

### Yuasa YBX9096 - YBX9000 AGM Start Stop Plus Batteries

#### **Performance**

Voltage 12V Capacity (20-hour) 70Ah Cold Cranking Amps (EN1) 760A

#### **Dimensions**

Length 278mm Width 175mm Height 190mm

# Weights & Measures

Mean Weight with Acid 20.5kg



#### **Container Features**

Case Type

Terminal Type

Hold Down

Handles

End Venting

Semi-Traction Features

Lid Type

L3 DIN AGM

T1

B3

✓

V

V

V

V

VRLA

### **Technology**

## **Terminal Type**

## **Cell Assembly Layout**

### **Battery Hold-down**





Data Sheet generated on 10/09/2024 - E&OE