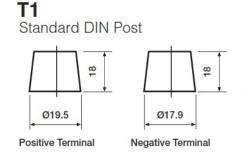

g of COVID-19 lockdown measures, this product may be supplied without a state of charge indicator and not conform to the level of roll over protection advertised. Product performance and quality are not affected by this. Please check battery labels for specification details.

### Yuasa YBX9096 - YBX9000 AGM Start Stop Plus Batteries

#### **Performance**

Voltage 12V Capacity (20-hour) 70Ah Cold Cranking Amps (EN1) 760A

#### **Dimensions**

Length 278mm Width 175mm Height 190mm

# Weights & Measures

Mean Weight with Acid 20.5kg



#### **Container Features**

Case Type

Terminal Type

Hold Down

Handles

End Venting

Semi-Traction Features

Lid Type

L3 DIN AGM

T1

B3

✓

V

V

V

V

VRLA

### **Technology**

## **Terminal Type**

## **Cell Assembly Layout**

### **Battery Hold-down**





Data Sheet generated on 10/09/2024 - E&OE