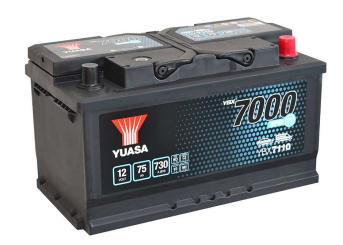

#### Yuasa YBX7110 - YBX7000 EFB Start Stop Plus Batteries

#### **Performance**

Voltage 12V Capacity (20-hour) 75Ah Cold Cranking Amps (EN1) 730A

## **Dimensions**

Length 317mm Width 175mm Height 175mm

## Weights & Measures

Mean Weight with Acid 19.8kg