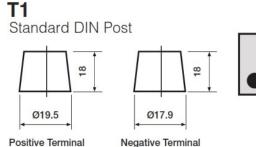

Due to unprecedented demand following the easing of COVID-19 lockdown measures, this product may be supplied without a state of charge indicator and not conform to the level of roll over protection advertised. Product performance and quality are not affected by this. Please check battery labels for specification details.

#### **Performance**

Voltage 12V Capacity (20-hour) 71Ah Cold Cranking Amps (EN1) 680A

### **Dimensions**

Length 278mm Width 175mm Height 175mm

## Weights & Measures

Mean Weight with Acid 17.1kg



#### **Container Features**

Lid Type SMF Double Lid

### **Technology**

Flame Arrestor
Technology
Ca/Ca
Separator
VDA Roll Over Test
Recommended Charge Rate
Performance Marking

✓

✓

Value
V

### **Terminal Type**

# **Cell Assembly Layout**

## **Battery Hold-down**





Data Sheet generated on 21/12/2020 - E&OE