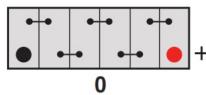

precedented demand following the easing of COVID-19 lockdown measures, this product may be supplied without a state of charge indicator and not conform to the level of roll over protection advertised. Product performance and quality are not affected by this. Please check battery labels for specification details.

### **Performance**

Voltage 12V Capacity (20-hour) 60Ah Cold Cranking Amps (EN1) 550A

### **Dimensions**

Length 243mm Width 175mm Height 175mm

# Weights & Measures

Mean Weight with Acid 14.4kg



#### **Container Features**

Lid Type SMF Double Lid

## **Technology**

Flame Arrestor

Technology

Separator

VDA Roll Over Test

Recommended Charge Rate

Performance Marking

Ca/Ca

PE

4A

W3-C2-V2-E1

## **Terminal Type**

# **Cell Assembly Layout**

## **Battery Hold-down**







Data Sheet generated on 18/12/2020 - E&OE