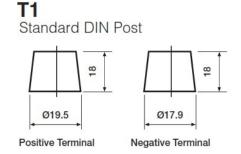

unprecedented demand following the easing of COVID-19 lockdown measures, this product may be supplied without a state of charge indicator and not conform to the level of roll over protection advertised. Product performance and quality are not affected by this. Please check battery labels for specification details.

### **Performance**

Voltage 12V Capacity (20-hour) 60Ah Cold Cranking Amps (EN1) 550A

### **Dimensions**

Length 243mm Width 175mm Height 175mm

# Weights & Measures

Mean Weight with Acid 14.4kg



#### **Container Features**

Lid Type SMF Double Lid

## **Technology**

Flame Arrestor

Technology

Separator

VDA Roll Over Test

Recommended Charge Rate

Performance Marking

Ca/Ca

PE

4A

W3-C2-V2-E1

## **Terminal Type**

# **Cell Assembly Layout**

## **Battery Hold-down**







Data Sheet generated on 18/12/2020 - E&OE