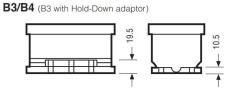

ecedented demand following the easing of COVID-19 lockdown measures, this product may be supplied without a state of charge indicator and not conform to the level of roll over protection advertised. Product performance and quality are not affected by this. Please check battery labels for specification details.

### **Performance**

Voltage 12V Capacity (20-hour) 60Ah Cold Cranking Amps (EN1) 550A

### **Dimensions**

Length 243mm Width 175mm Height 175mm

# Weights & Measures

Mean Weight with Acid 14.4kg



#### **Container Features**

Lid Type SMF Double Lid

## **Technology**

Flame Arrestor

Technology

Separator

VDA Roll Over Test

Recommended Charge Rate

Performance Marking

Ca/Ca

PE

4A

W3-C2-V2-E1

## **Terminal Type**

# **Cell Assembly Layout**

## **Battery Hold-down**







Data Sheet generated on 18/12/2020 - E&OE