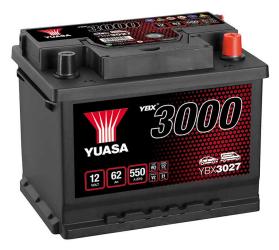

#### Yuasa YBX3027 - YBX3000 SMF Batteries

Performance

Voltage12VCapacity (20-hour)62AhCold Cranking Amps (EN1)550A