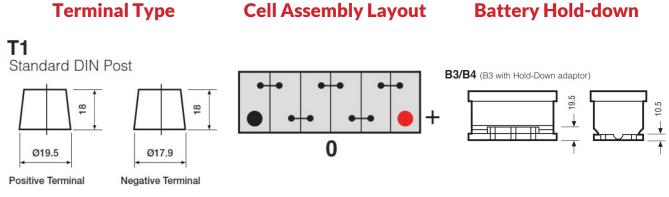

## **Container Features**

| Case Type                 | L2 DIN         |
|---------------------------|----------------|
| Hold Down                 | B13B14         |
| State of Charge Indicator | ✓              |
| Handles                   | ✓              |
| End Venting               | ✓              |
| Lid Type                  | SMF Double Lid |