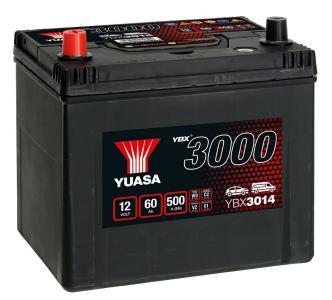

#### Yuasa YBX3014 - YBX3000 SMF Batteries

\* Due to unprecedented demand following the easing of COVID-19 lockdown measures, this product may be supplied without a state of charge indicator and not conform to the level of roll over protection advertised. Product performance and quality are not affected by this. Please check battery labels for specification details.

#### Performance

Voltage12VCapacity (20-hour)60AhCold Cranking Amps (EN1)500A

#### **Dimensions**

| Length | 232mm |
|--------|-------|
| Width  | 175mm |
| Height | 225mm |

## Weights & Measures

Mean Weight with Acid 15.5kg