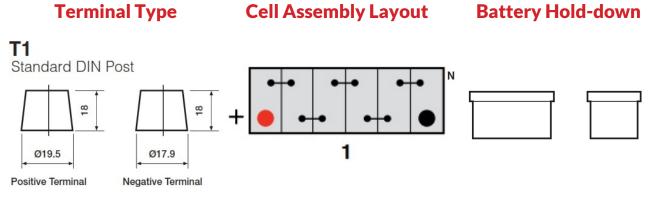

## **Container Features**

| JIS D23        |
|----------------|
| 1              |
| Ν              |
| ✓              |
| ✓              |
| ✓              |
| SMF Double Lid |
|                |