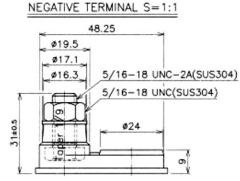

### **Material Specifications**

Cover Style
Cover Vent Style
Container & Cover Material
Case to Cover Seal Method
Inner Cell Connector Type
Plate Lug Weld Method

Positive Grid Material Negative Grid Material : Removable - Maintenance Possible

: Gang style

: Black polypropylene plastic

: Heat sealing

: Through-partition weld

: Automated cast-on process

: Antimony lead alloy

: Antimony lead alloy

Data Sheet generated on 08/07/2022 - E&OE