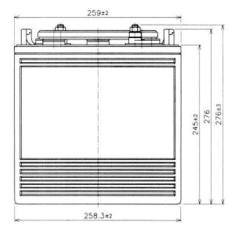

## **5-Hr Capacity By Temperature**

| 40°C | 105% |
|------|------|
| 30°C | 100% |
| 0°C  | 80%  |

Length (mm) 259
Width (mm) 179
Height (mm) 245
Height over terminals (mm) 276
Mass (kg) 30.7