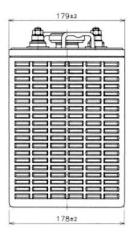

## **5-Hr Capacity By Temperature**

| 40°C | 105% |
|------|------|
| 30°C | 100% |
| 0°C  | 80%  |

Length (mm) 259
Width (mm) 179
Height (mm) 245
Height over terminals (mm) 276
Mass (kg) 30.7