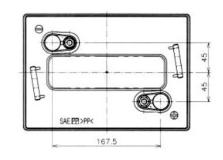

### **Material Specifications**

Cover Style
Cover Vent Style
Container & Cover Material
Case to Cover Seal Method
Inner Cell Connector Type
Plate Lug Weld Method

Positive Grid Material Negative Grid Material : Removable - Maintenance Possible

: Gang style

: Black polypropylene plastic

: Heat sealing

: Through-partition weld

: Automated cast-on process

: Antimony lead alloy

: Antimony lead alloy

Data Sheet generated on 08/07/2022 - E&OE