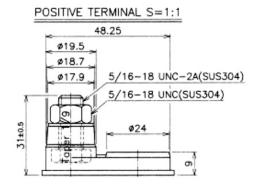

### **Material Specifications**

Cover Style
Cover Vent Style
Container & Cover Material
Case to Cover Seal Method
Inner Cell Connector Type
Plate Lug Weld Method

Positive Grid Material Negative Grid Material : Removable - Maintenance Possible

: Gang style

: Black polypropylene plastic

: Heat sealing

: Through-partition weld

: Automated cast-on process

: Antimony lead alloy

: Antimony lead alloy

Data Sheet generated on 08/07/2022 - E&OE